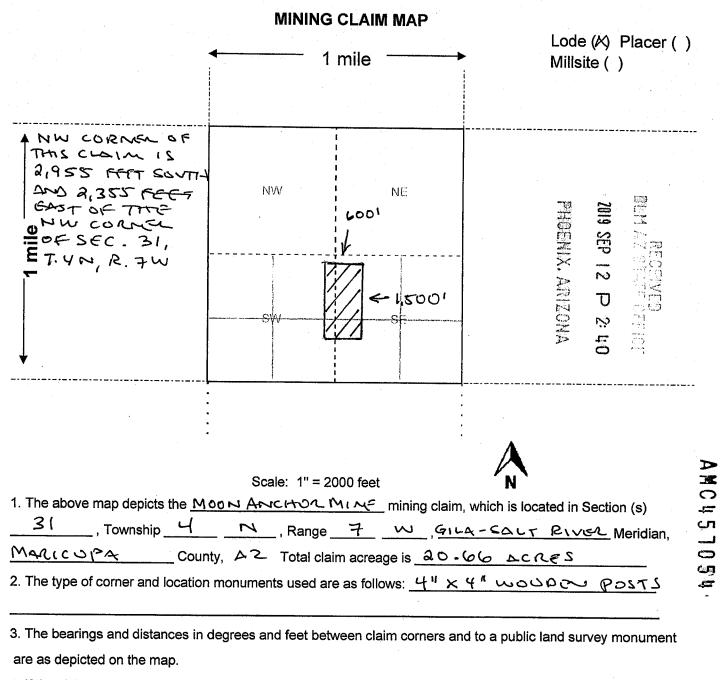

#### LOCATION NOTICE FOR LODE MINING CLAIM

NOTICE IS HEREBY GIVEN that the **MOON ANCHOR MINE** lode mining claim has been located by Department of Land Transfer Information, Inc., a Wyoming Corporation whose current mailing address is 942 Calle Amanecer, Suite B, San Clemente, CA 92673.

The general course of this claim is North and South. This claim is 600 feet in length and 1,500 feet in width. This claim runs from the location monument on which this location notice is posted approximately 1,200 feet in a Northerly direction to the North end line and approximately 300 feet in a Southerly direction to the South end line.

This claim is marked by four (4) monuments, one at each corner of the claim. Additionally, there are two (2) end-line markers on each side of the center of the claim. All markers are 4" x 4" wooden posts that are buried 1.5' in the ground and protrude 4.5' above the ground embossed with the name of the claim and its location in relation to the claim.

The location monument on which this notice is posted is situated within Section 31, Township 4N, Range 7W, Gila-Salt River Meridian, Maricopa County Arizona and this claim encompasses portions of the following quarter section (s), Township (s) and Range (s); SE and SW quarters.

The locality of this claim with reference to some natural object or permanent monument and additional information (if any) concerning its locality are as follows: NW corner of this claim is 2,955 feet South and 2,355 feet East of the NW corner of Section 31, T4N, R7W. then heads due south for 1,500 feet to the SW corner of this claim, thence heads due east for 600 feet to the SE corner of this claim, thence north 1,500 feet to the NE corner of this claim, thence due west for 600 feet back to the place of beginning, the NW corner.

DATED AND POSTED on the ground this 9th day of September, 2019.

Locator of this mining claim is:

#### DEPARTMENT OF LAND TRANSFER INFORMATION, INC.

Ħ

Steven L. Cyros, President Authorized Officer for DEPARTMENT OF LAND TRANSFER INFORMATION, INC. NUM A Z STATE OFFICE 2019 SEP 12 P 2: 40 Phoenix, Arizona